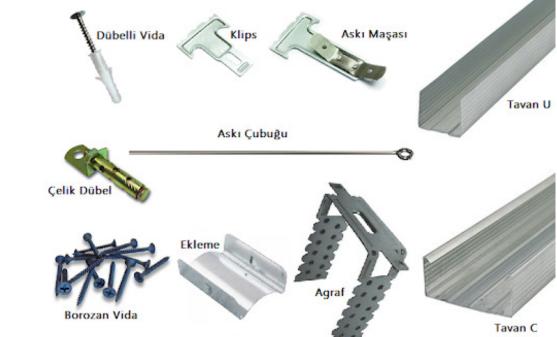

#### **DRYWALL APPARATUS**

Askı Maşası Koli Adedi : 1000 od/Koli

Klips Koli Adedi : 1000 ad/Koli

Çiftli Yay Koli Adedi : 1000 od/Kali

Ekleme Parçası Koli Adedi : 500 od/Kali

Çelik Dübel Kəli Adedi : 500 od/Kəli

Ask: Teli Ebortor : 30-40-50-40-90-100-120-140-150 cm Koli Adeti: 100 od/Koli

#### **DRYWALL APPARATUS**