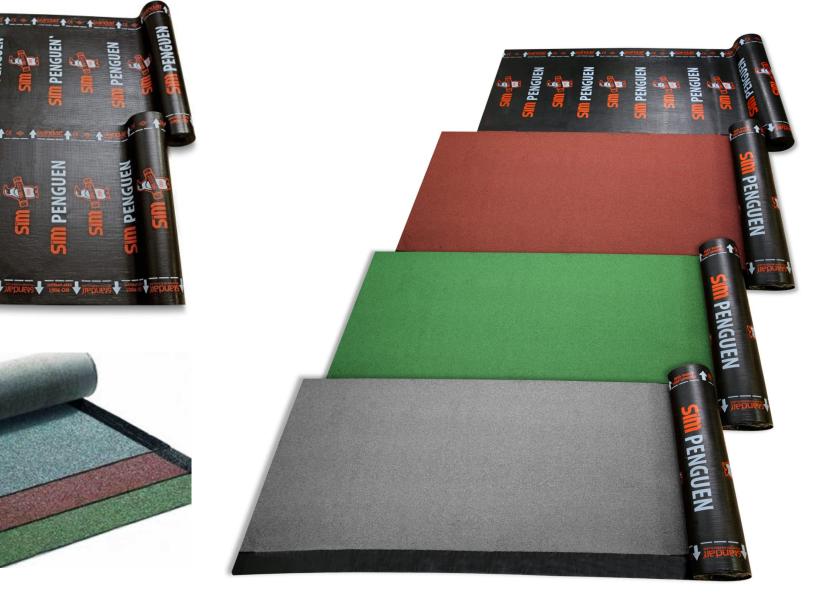

#### **MEMBRANE PRODUCTS + SHINGLE**

**N** PENGUEN

**M** PENGUEN

LOGO OSI

60 1

5

SIN